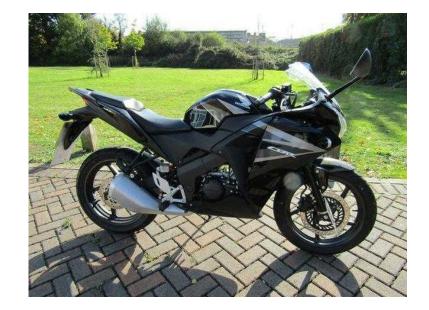

## Honda CBR 2012 (2,899 GBP)

Location **East of England, Bedfordshire** https://www.freeadsz.co.uk/x-460486-z

Black, 1 owner, Super Sports 125 with just 100.

| 回:(1)<br>2:20<br>8:26 | <b>X</b> 0 |              |       |              |       | 驟              |       | 2.00         | ፈርጥ   | 回数<br>77608<br>18238 | 恕     |              |       |              |       |              | <b>温</b> |                | 题     |
|-----------------------|------------|--------------|-------|--------------|-------|----------------|-------|--------------|-------|----------------------|-------|--------------|-------|--------------|-------|--------------|----------|----------------|-------|
|                       |            |              | #     |              | 4     |                | 4     |              | を     |                      |       |              |       |              |       |              |          |                | 7.8   |
| https:<br>86-z        |            | https:       |       | https:       |       | https:<br>86-z |       | https:       |       | https:               |       | https:       |       | https:       |       | https:       |          | https:<br>86-z |       |
| ://www.freea          | Honda      | ://www.freea | Honda | ://www.freea | Honda | ://www.freea   | Honda | ://www.freea | Honda | ://www.freea         | Honda | ://www.freea | Honda | ://www.freea | Honda | ://www.freea | Honda    | ://www.freea   | Honda |
| adsz.co.uk/           | CBR        | adsz.co.uk/  | CBR   | adsz.co.uk/  | CBR   | adsz.co.uk/    | CBR   | adsz.co.uk/  | CBR   | adsz.co.uk/          | CBR   | adsz.co.uk/  | CBR   | adsz.co.uk/  | CBR   | adsz.co.uk/  | CBR      | adsz.co.uk/    | CBR   |
| x-4604                | 2012       | x-4604       | 2012  | x-4604       | 2012  | x-4604         | 2012  | x-4604       | 2012  | x-4604               | 2012  | x-4604       | 2012  | x-4604       | 2012  | x-4604       | 2012     | x-4604         | 2012  |