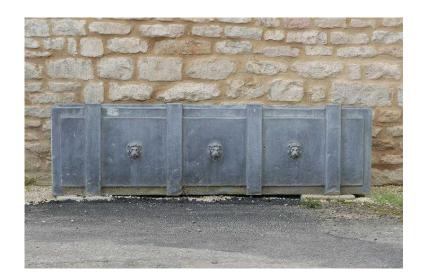

## Large Antique Rectangular Lead Cistern ideal for water feature (800 GBP)

South West, Gloucestershire Location https://www.freeadsz.co.uk/x-460524-z

A beautiful rectangular lead cistern with three lion heads. Removed from redundant water feature and can easily be recommissioned into your own garden water feature.

Dimensions 179cm wide by 28cm deep by 51cm high (70.5" by 11" by 20" WDH in old money). Weight, very heavy.

Bought to install myself but change in circumstances forces house move and it's too large to take with me. Buyer collects from near Andoversford, just outside.