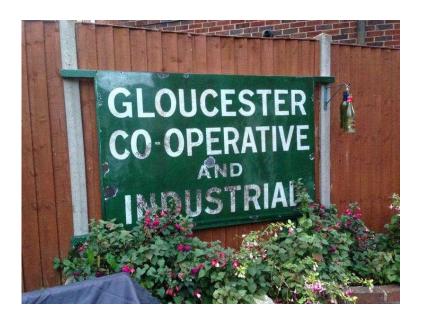

## large antique metal co-op sign cast iron totally origanal (0.99 GBP)

Location

South West, Gloucestershire https://www.freeadsz.co.uk/x-460525-z

Old barn find Gloucester cooperative & industrial wall sign Very heavy! And Rare Think it's made of cast iron Will need a van to collect as it is big please find this on e bay item no 291918475748 feel free to message me ur best price through