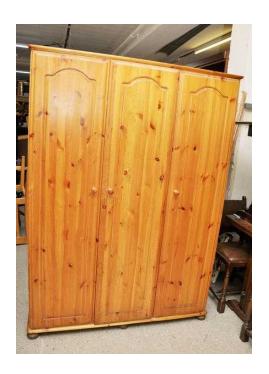

## SALE NOW ON - 3 Door Pine Wardrobe - Local Delivery 19 (92 GBP)

Location **South East, West Sussex** https://www.freeadsz.co.uk/x-460562-z

MASSIVE 20% SALE NOW ON (Sale ends 30/11/16) Was £115 now £92 3 Door Pine Wardrobe Measures H180cm W133cm D54cm (PC041) £19 Postage is the cost of our local delivery service to a ground floor location. To find out if you are in our area see picture 4 (£19 Local delivery is calculated with a 12 mile radius using postcode BN43 5FD - The £34 delivery area is within a 22 mile radius) SHOP AT THE SHOWROOM 5000 sq ft Showroom OPEN 7 days a week The Recycled Goods Factory, 44 Chartwell Rd.