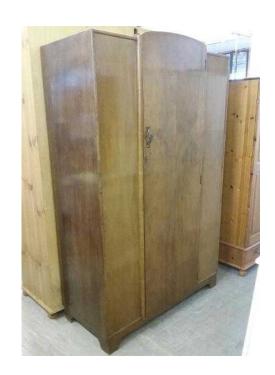

## 20 OFF ALL ITEMS SALE - Large Vintage Wardrobe - Local Delivery 19 (96 GBP)

South East, West Sussex Location https://www.freeadsz.co.uk/x-460566-z

MASSIVE 20% OFF ALL ITEMS SALE NOW ON (Sale ends 30/11/16) Was £120 Sale price £96 Large wardrobe, measures H192cm W122cm D55cm (Pc134) £19 Postage is the cost of our local delivery service to a ground floor location. To find out if you are in our area see picture 3 (£19 Local delivery is calculated with a 12 mile radius using postcode BN43 5FD - The £34 delivery area is within a 22 mile radius) SHOP AT THE SHOWROOM 5000 sq ft Showroom OPEN 7 days a week The Recycled Goods Factory.