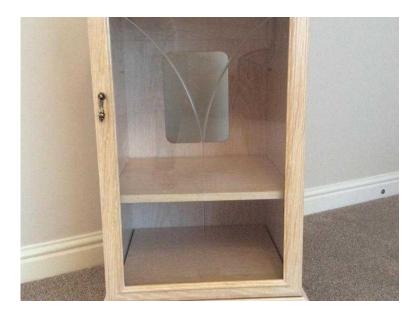

## Hi Fi Cabinet (35 GBP)

Location South West, Devon https://www.freeadsz.co.uk/x-460570-z

Hi Fi Cabinet, excellent quality and condition. Slide out roller lower shelf. Lift up top. Measures 860mm High (33"inches), 520mm Wide (20"inches), 46mm Deep (18"inches). selling for £35. Buyer,