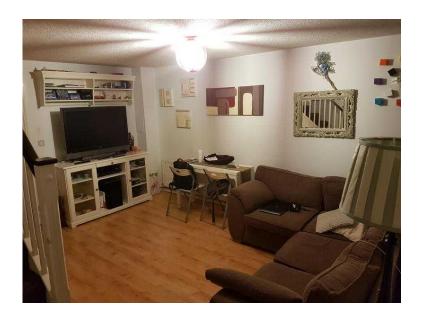

## downstairs:

front house driveway, small entrance, living room, kitchen, storage room, a small toilet and a door to the back garden.