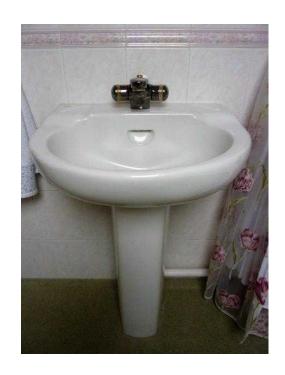

## Pedestal Wash Basin with mixer taps, in white (20 GBP)

Location **South East, East Sussex** https://www.freeadsz.co.uk/x-460592-z

This pedestal washbasin is in very good condition with no surface damage at all, having been part of an ensuite bathroom that is attached to a guest bedroom that has had only occasional use. The taps on the washbasin are in good working order. We are replacing only because the bathroom is being totally refurbished as a shower room. All items will be removed and will be available for collection on or after Thursday 10th November. Please see separate listings for toilet, bidet, bath and.