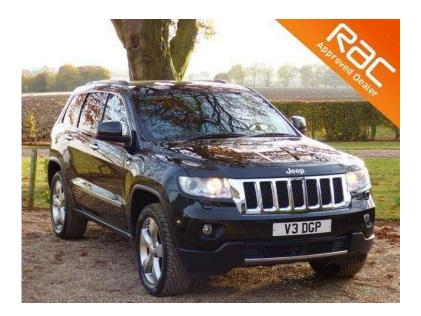

## Jeep Grand Cherokee 2012 (19,993 GBP)

East of England, Bedfordshire https://www.freeadsz.co.uk/x-460616-z

\*\*\*All vehicles come with a minimum of 6 months RAC warranty, 12 months breakdown and home start\*\*\*\*, BLACK, GP Cars are delighted to present for sale this pristine Cherokee, the cars features include 20 inch alloy wheels, Panoramic roof, Privacy glass, Front and rear parking sensors, Electric folding heated mirrors, Tow bar, Black leather interior, Extended leather dash, Multi function height and reach adjustable steering wheel, Front (ventilated) and rear heated seats, Electrically adjustable seats with memory, Door trim, Embossed seats, Sat nav, DVD, Parking camera rear, Push stop/start button, Keyless entry, Cruise control, Auto open/close tailgate, Daylight running lights, Air con duel zone, Rain sensing wipers, Tyre pressure monitoring, Xenon lights. The audio package includes Bluetooth phone/audio, 30 Gig CD hard drive, Ipod/Ipad connection. Additionally the car comes with a full service history and MOT until 16th March 2017. Category 1 alarm and immobiliser. \*\*\*This car is HPI clear, we accept credit and debit card payments, we can organise competitive finance for you and will would be happy to take your current vehicle as part exchange. Indoor viewing area. All vehicles are subject to a £80 admin fee. Viewing by appointment only. \*\*\*(V3DGP NOT INCLUDED), £19,993 Cruise Control, Privacy Glass, Keyless