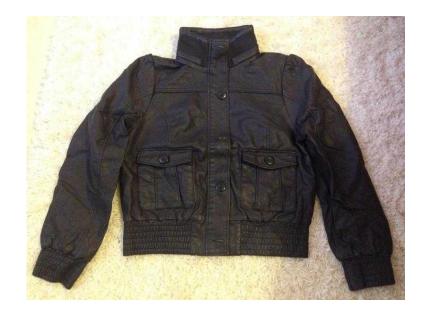

## **Ladies Jacket (14 GBP)**

Location **East of England, Cambridgeshire** https://www.freeadsz.co.uk/x-460663-z

Ladies Leather look Jacket. As new from Miss Selfridge. Size 14. Buyer collection only;

| Ladies                                | Jacket   |
|---------------------------------------|----------|
| https://www.freeadsz.co.u<br>63-z     | k/x-4606 |
| Ladies                                | Jacket   |
| https://www.freeadsz.co.u<br>63-z     | k/x-4606 |
| Ladies                                | Jacket   |
| https://www.freeadsz.co.u63-z         | k/x-4606 |
| Ladies                                | Jacket   |
| https://www.freeadsz.co.u             | k/x-4606 |
| Ladies                                | Jacket   |
| https://www.freeadsz.co.u             | k/x-4606 |
| Ladies                                | Jacket   |
| https://www.freeadsz.co.u             | k/x-4606 |
| Ladies                                | Jacket   |
| https://www.freeadsz.co.u             | k/x-4606 |
| Ladies                                | Jacket   |
| <br>https://www.freeadsz.co.u<br>63-z | k/x-4606 |
| Ladies                                | Jacket   |
| https://www.freeadsz.co.u<br>63-z     | k/x-4606 |
| Ladies                                | Jacket   |
| https://www.freeadsz.co.u<br>63-z     | k/x-4606 |