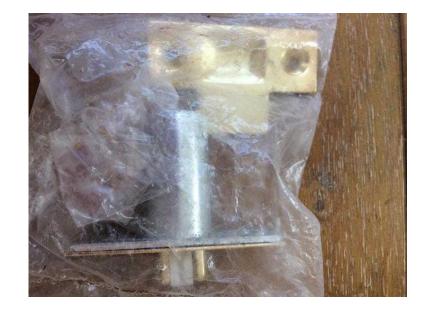

## **Brass door latch (2 GBP)**

Location **South East, Surrey** https://www.freeadsz.co.uk/x-460744-z

Brass door latch. Still in.

|               | 33    |               |        |               | 310   | 製料            |        | 7.5           |         |               |              |               | 2000年 |               |       |               |         |               |       |
|---------------|-------|---------------|--------|---------------|-------|---------------|--------|---------------|---------|---------------|--------------|---------------|-------|---------------|-------|---------------|---------|---------------|-------|
| https<br>44-z | E-t-L | https<br>44-z | IB NT. | https<br>44-z |       | https<br>44-z | 70-100 | https<br>44-z | r mai l | https<br>44-z | r <b>a</b> L | https<br>44-z |       | https<br>44-z |       | https<br>44-z | · For · | https<br>44-z |       |
| s://www.free  | Brass | s://www.free  | Brass  | s://www.free  | Brass | s://www.free  | Brass  | s://www.free  | Brass   | s://www.free  | Brass        | s://www.free  | Brass | s://www.free  | Brass | s://www.free  | Brass   | s://www.free  | Brass |
| adsz.co.uk    | door  | adsz.co.uk    | door   | adsz.co.uk    | door  | adsz.co.uk    | door   | adsz.co.uk    | door    | adsz.co.uk    | door         | adsz.co.uk    | door  | adsz.co.uk    | door  | adsz.co.uk    | door    | adsz.co.uk    | door  |
| /x-4607       | latch | /x-4607       | latch  | /x-4607       | latch | /x-4607       | latch  | /x-4607       | latch   | /x-4607       | latch        | /x-4607       | latch | /x-4607       | latch | /x-4607       | latch   | /x-4607       | latch |