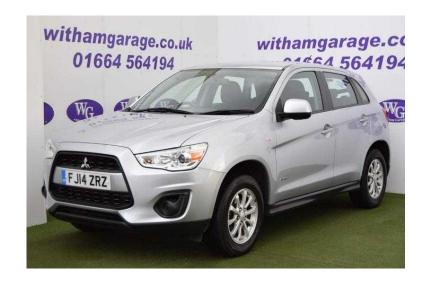

## Mitsubishi ASX 2014 (9,995 GBP)

Location **East Midlands, Lincolnshire** https://www.freeadsz.co.uk/x-460789-z

ABS, Immobiliser, Traction Control, Remote Central Locking, Power Steering, Air Conditioning, Electric Windows, Electric Mirrors, Parking Sensors, Powered Folding Mirrors,