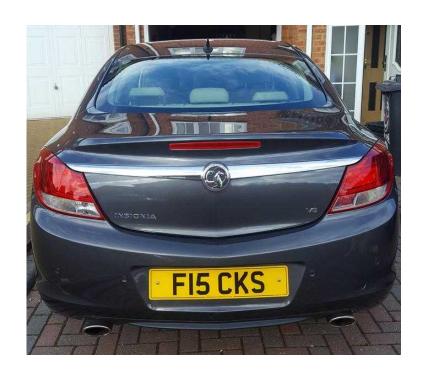

## Only 38500 miles with private plate, Vauxhall Insignia 2.8i Turbo V6 4X4 Automatic Eli

East of England, Bedfordshire Location https://www.freeadsz.co.uk/x-460811-z

DO NOT CONFUSE THIS WITH THE RUN OF THE MILL CARS ADVERTISED THIS GEM HAS ONLY COVERED 38500 MILES AND IS IN MINT SHOWROOM CONDITION INSIDE AND OUT IS FINISHED IN A DARK GREY METALLIC WITH FULL CREAM LEATHER INTERIOR IT DRIVES AS YOU WOULD EXPECT WITH SUCH LOW MILEAGE HAS TOO MANY FUNCTIONS TO LIST BUT SOME ARE SAT NAV AIR CON HEATED ELECTRIC SEATS DIGITAL CLIMATE CONTROL CRUISE CONTROL DAB RADIO CD PARKING SENSORS MULTI FUNCTION STEERING WHEEL XENON HEADLIGHTS PLUS LOTS MORE NEEDS TO BE SEEN PICTURES DO NOT DO IT JUSTICE ANY INSPECTION IS VERY WELCOME FROM AA RAC ETC THIS IS A GENUINE PRIVATE SALE AND THE CAR HAS NO ISSUES AT ALL OPEN TO A SENSIBLE