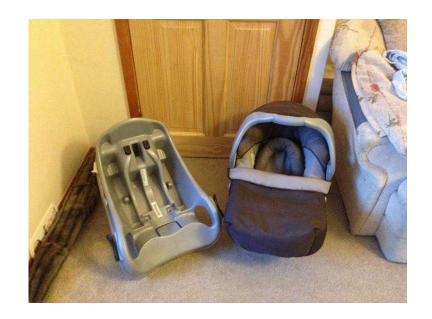

## **Mothercare Car Seat and Compatible Graco Base (15 GBP)**

Location **South East, East Sussex** https://www.freeadsz.co.uk/x-460830-z

Light brown and Grey, retractable hood, removable padded apron, infant head hugger. Good condition, well looked after and not been in