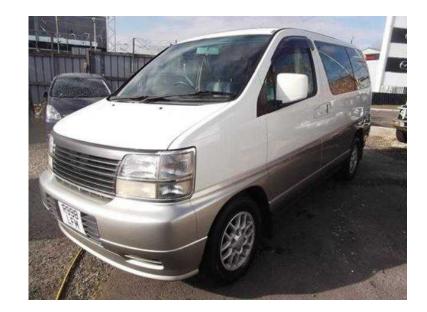

## **Nissan Elgrand 1998 (8,995 GBP)**

Location **East Midlands, Derbyshire** https://www.freeadsz.co.uk/x-461006-z

12 months M.O.T 24 Month Warranty 240v/12v Mains Hook Up Airbags Air Conditioning Alloy Wheels CD Player Central Locking Cooker Hob Electric Curtains Electric Fold in Mirrors Electric Sunroof Leisure Battery Oil & Air Filter Change Power Steering Reupholstered Front Seats Rock N Roll Bed Sink Table Twin Sunroof Wind