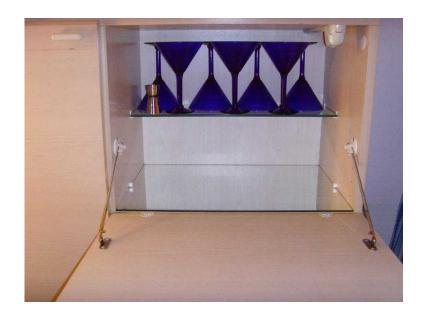

Bar Has 3 drawers and a drop down leaf door to expose a mirrored and glass bar with a glass shelf. It also contains a light, which switches on when the glass bar with a glass shelf. It also contains a light, which switches on when the dropdown leaf is opened. The other side contains a cupboard space with 2 shelves - (3 storage areas), to store glasses

etc Measurements - D 39cm, L 131 1/2cm, W 90cm

Bookcase fits in between the two tall cupboards- has 6 shelves D 26cm, L 183cm, W 42 1/2 cm 2 Tall Cupboards

1 Glass and one wooden. With a slanted edge at the top. Has 4 shelves (5 storage spaces). The glass c upboard has a light that can be plugged in at the back of the cupboard. Tall Glass Cabinet D 42 1/2 cms L 195cms W 51 cms Tall Wooden Cabinet D 42 1/2 cms L 195 cms W 5cms ;