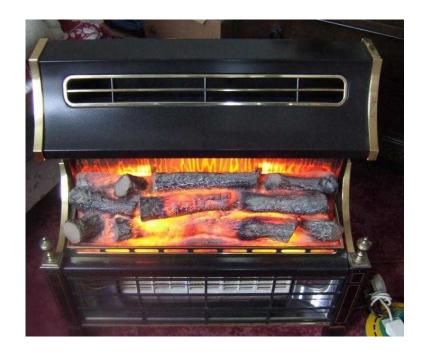

## Gas fire (50 GBP)

Location **South East, Kent** https://www.freeadsz.co.uk/x-461048-z

Queensbury Magic coal log effect gas fire, Immaculate Condition Has settings, eco, low setting, I & II, III and high all the pipe work is still connected Buyer collects. will accept £50