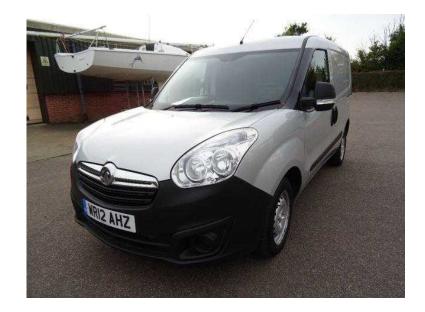

## Vauxhall Combo (4,250 GBP)

Location **East of England, Suffolk** https://www.freeadsz.co.uk/x-461108-z

ww.amavans.co.uk. SILVER, One owner from new, Guaranteed mileage, ELECTRIC WINDOWS, remote central locking, side loading door, full metal bulkhead, rear parking sensors, fully ply lined. Great condition throughout. Part exchange welcome, finance available. £4,250 +VAT Remote Central Locking, Electric