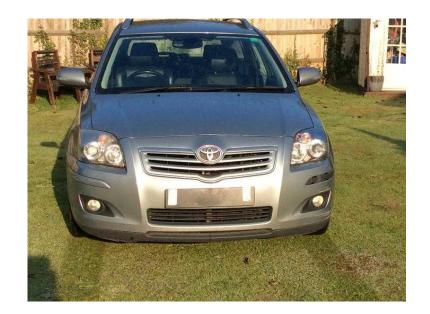

## Toyota Avensis Estate T Spirit 2.2 Diesel 150bhp. 2007 (1,800 GBP)

Location **South West, Dorset** https://www.freeadsz.co.uk/x-461222-z

New Toyota Engine fitted by Toyota at 70000 approx under Warrenty.Full Leather Trim, climate control with individual passenger/driver temperature/air conditioning controls. Electrically heated adjustable folding mirrors. Electric windows front and rear. Rain sensor windscreen wipers. Tailgate wash and wipe.17inch Alloy wheels with New Bridgestone Tyres fitted approx 10000 miles ago. Remote central locking with three keys. Electric fully adjustable front seats. Tow Bar with twin electrics. Built in satnav/ CD/Radio.Unfortunately satnav not working but CD/Radio fully operational. Slight scuffing on near side front bumper. Overall a powerful Diesel engine with six speed gear box returning on average 43/46.