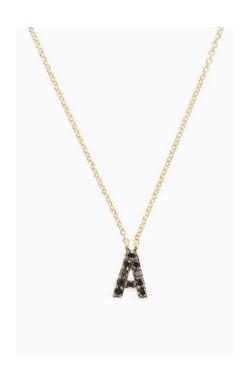

## **Covet Pave Initial Necklace - Black Diamond (295 GBP)**

Location London, London https://www.freeadsz.co.uk/x-461246-z

COVET by Stella & Dot fine jewellery is as unique as it is special. We use conflict-free diamonds, which are set by hand with care and exceptional attention to detail. Hand crafted genuine enhanced black diamonds set in 14K yellow gold. Size is not to scale, image is enlarged to show detail. Diamond carat weights represent the approximate total weight of all diamonds. This timeless pave initial is perfect to wear every day to personalise your style. \* 15" with 3" extender \* Adjustable to 15", 16", 17", 18" \* Assembled in USA. \* Hand-set diamonds. \* Diamond Clarity: I3 \* Diamond Colour: Black \* Diamond Total Weight: 0.04ct \* Spring Ring Clasp \* 14k Yellow Gold Care Instructions: Due to the nature of this delicate necklace, handle gently and store separately from other pieces to avoid breakage and tangling. Each diamond is genuine and individually hand cut, please expect some.