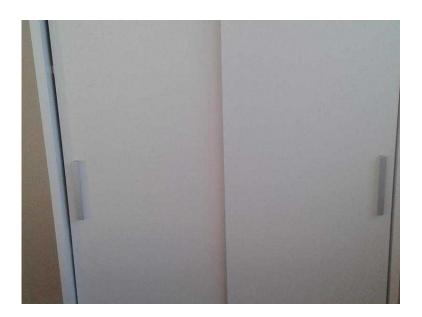

## White 2 sliding door cupboard (20 GBP)

Location London, London https://www.freeadsz.co.uk/x-461303-z

White 2 sliding door cupboard with 2 shelves (3 including bottom of cupboard). Sturdy and in very good condition, sliding doors very smooth when opening and closing. Approx dimensions H 111cm x W 98cm x D50.5cm Only &pound