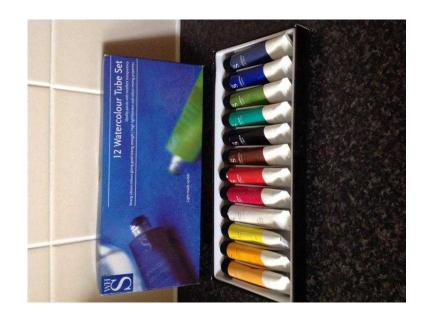

## Watercolour Artist Paints x 12 12ml tubes in presentation box. (5 GBP)

Location South East, Surrey https://www.freeadsz.co.uk/x-461315-z

Quality paints with excellent transparency, high light fastness and colour mixing properties. Viewing welcome.