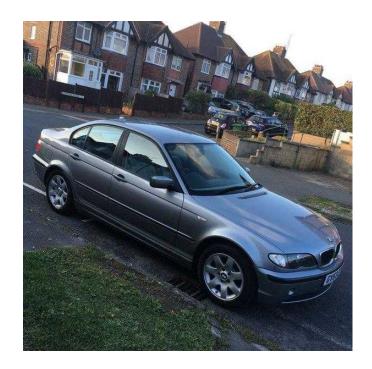

## **BMW 3 Series 2003 (1,950 GBP)**

Location **South East, West Sussex** https://www.freeadsz.co.uk/x-461325-z

## YEARS MOT! RECENTLY FULLY SERVICED! NEW BRAKE PADS & DISCS! NEW MICHELLIN TYRES!

This special edition 3 series is a smooth comfortable drive with great features and in good condition, There are some age related imperfections but over all a beautiful car. it has low millage currently, at 100,900 it has part service history and has recently had a full service and a years MOT. Previously had 2 former keepers, car features: rear parking sensors,ABS,DSC,BMW business cd player, air con...Etc and comes with 2 electric keys. Happy to answer any