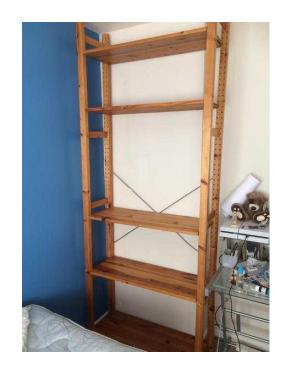

## Pine Shelf Unit (30 GBP)

Location **South East, East Sussex** https://www.freeadsz.co.uk/x-461342-z

Tall, basically floor to ceiling pine shelf unit. 5 shelves to place where you want. Ht 90", W 34" (approx), D 12". Very good condition. Sturdy shelving unit for wherever you want it to.