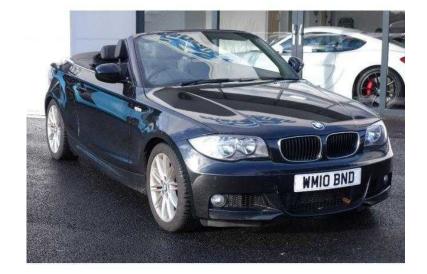

## **BMW 1 Series 2010 (9,479 GBP)**

Location **East Midlands, Nottinghamshire** https://www.freeadsz.co.uk/x-461366-z

LEATHER TRIM, Air Conditioning, Automatic with Convertible Mode, Park Distance Control (PDC), Rear, Electric Windows Front and Rear, with Open/Close Fingertip Control, Antitrap Facility, Tyre Puncture Warning System (TPWS), Upholstery Flashpoint Cloth/Sensatec, Alarm System (Thatcham 1), BMW Business Radio with Single CD Player (with MP3 Playback Capability), On Board Computer (OBC), Alloy Wheels 17in Double-Spoke Style 207M. BLACK, Secure any car with a £50.00 refundable holding deposit, £9,479 p/x welcome Air