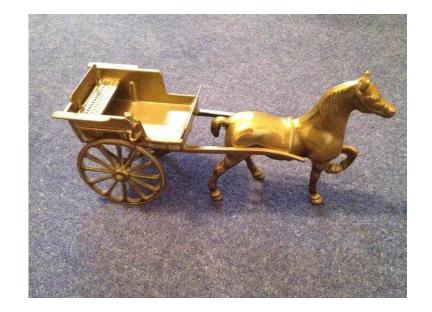

## **Brass horse and cart (35 GBP)**

Location **South East, Surrey** https://www.freeadsz.co.uk/x-461401-z

Solid brass horse and cart 28cm/11" long X 9cm/3" at.

| ]<br>{<br>[    | Brass                | horse      | and       | cart |
|----------------|----------------------|------------|-----------|------|
|                | https://www.<br>01-z | freeadsz.c | :o.uk/x   | 1614 |
|                | Brass                | horse      | and       | cart |
|                | https://www.<br>01-z | freeadsz.c | :o.uk/x   | 1614 |
|                | Brass                | horse      | and       | cart |
|                | https://www.<br>01-z | freeadsz.c | :o.uk/x   | 1614 |
|                | Brass                | horse      | and       | cart |
|                | https://www.<br>01-z | freeadsz.c | :o.uk/x-  | 1614 |
| 親縣             | Brass                | horse      | and       | cart |
| 回数<br>条数<br>度数 | https://www.<br>01-z | freeadsz.c | :o.uk/x-  | 1614 |
| FLH            | Brass                | horse      | and       | cart |
|                | https://www.<br>01-z | freeadsz.c | o.uk/x    | 1614 |
|                | Brass                | horse      | and       | cart |
|                | https://www.<br>01-z | freeadsz.c | :o.uk/x-  | 1614 |
|                | Brass                | horse      | and       | cart |
|                | https://www.<br>01-z | freeadsz.c | :o.uk/x   | 1614 |
|                | Brass                | horse      | and       | cart |
|                | https://www.<br>01-z | freeadsz.c | :o.uk/x-  | 1614 |
|                | Brass                | horse      | and       | cart |
|                | https://www.<br>01-z | freeadsz.c | :o.uk/x-4 | 1614 |