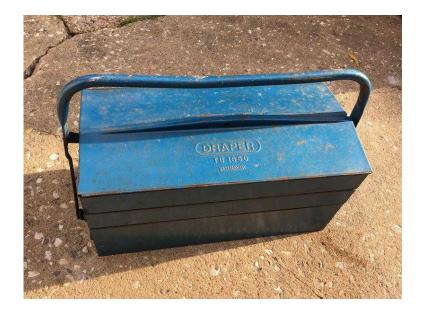

## **TOOL BOX (13 GBP)**

Location South East, Surrey https://www.freeadsz.co.uk/x-461402-z

Three Tier Cantilever , blue metal tool box. ;

|                                    |      |                                    |      | -                                  |      |                                    |      |                                    |      |                                    |      |                                    |      |                                    |      |                                    |      |                                    |      |
|------------------------------------|------|------------------------------------|------|------------------------------------|------|------------------------------------|------|------------------------------------|------|------------------------------------|------|------------------------------------|------|------------------------------------|------|------------------------------------|------|------------------------------------|------|
| 1 923.5                            |      |                                    |      |                                    |      |                                    |      |                                    |      |                                    |      |                                    |      |                                    |      | HT. 50                             |      |                                    |      |
| https://www.freeadsz.co.uk<br>02-z | TOOL |
| /x-4614                            | BOX  | ./x-4614                           | BOX  | /x-4614                            | BOX  | /x-4614                            | BOX  | /x-4614                            | вох  | /x-4614                            | BOX  | ./x-4614                           | BOX  | /x-4614                            | BOX  | /x-4614                            | BOX  | /x-4614                            | BOX  |