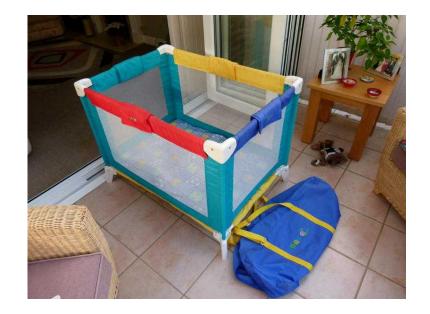

## **Bebe Tour Travel Cot (20 GBP)**

Location **South East, Kent** https://www.freeadsz.co.uk/x-461404-z

Bebe Tour Travel Cot complete with mattress and Carry.

|         | Bebe                 | Tour     | Travel                  | Cot  |
|---------|----------------------|----------|-------------------------|------|
|         | https://www.<br>04-z | freeadsa | z.co.uk/x               | l614 |
| 線線      | Bebe                 | Tour     | Travel                  | Cot  |
|         | https://www.<br>04-z | freeadsz | z.co.uk/x-2             | 614  |
|         | Bebe                 | Tour     | Travel                  | Cot  |
|         | https://www.<br>04-z | freeadsz | z.co.uk/x               | 614  |
|         | Bebe                 | Tour     | Travel                  | Cot  |
|         | https://www.<br>04-z | freeadsa | z.co.uk/x-4             | 1614 |
| 温繁盛     | Bebe                 | Tour     | Travel                  | Cot  |
|         | https://www.<br>04-z | freeadsa | z.co.uk/x               | 1614 |
| 温楽を     | Bebe                 | Tour     | Travel                  | Cot  |
| <b></b> | https://www.<br>04-z | freeadsa | z.co.uk/x-              | 1614 |
|         | Bebe                 | Tour     | Travel                  | Cot  |
|         | https://www.<br>04-z | freeadsa | z.co.uk/x- <sup>2</sup> | 1614 |
|         | Bebe                 | Tour     | Travel                  | Cot  |
|         | https://www.<br>04-z | freeadsa | z.co.uk/x               | 1614 |
|         | Bebe                 | Tour     | Travel                  | Cot  |
|         | https://www.<br>04-z | freeadsa | z.co.uk/x               | 1614 |
|         | Bebe                 | Tour     | Travel                  | Cot  |
|         | https://www.<br>04-z | freeadsa | z.co.uk/x-4             | 1614 |