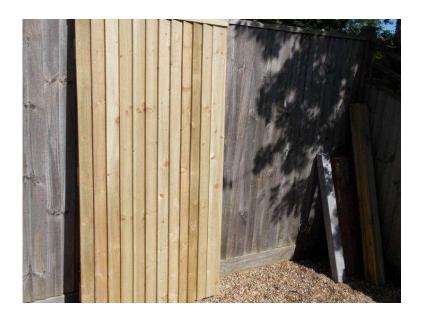

## Gate (40 GBP)

Location South East, West Sussex https://www.freeadsz.co.uk/x-461447-z

As new,Never used Closeboard gate made from pressure treated wood Comes complete with hinges and fittings. SIZE 6 ft x 2 ft 7 -1/2" £40 or SIZE 5 ft 6" x 2 ft 11-1/2" £40 Collect or can deliver locally, Worthing 01903 820652 01903 8206...(click to reveal full phone)