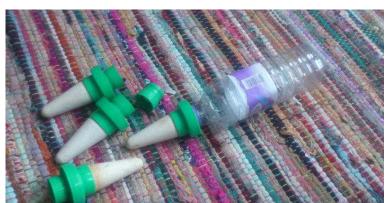

## Clay plant water dispensers x 4 - for when you are away for a few days (2 GBP)

**South East, West Sussex** Location https://www.freeadsz.co.uk/x-461452-z

In good condition and clean Clay bit: 7 cm/ total height 11cm Collection from Norfolk St, Central Worthing BN11 4BB (Victoria Park). Flexible with times. Check out my many other items on...