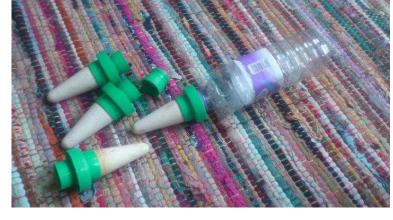

## Clay plant water dispensers x 4 - for when you are away for a few days (2 GBP)

**South East, West Sussex** Location https://www.freeadsz.co.uk/x-461452-z

In good condition and clean Clay bit: 7 cm/ total height 11cm Collection from Norfolk St, Central Worthing BN11 4BB (Victoria Park). Flexible with times. Check out my many other items on...