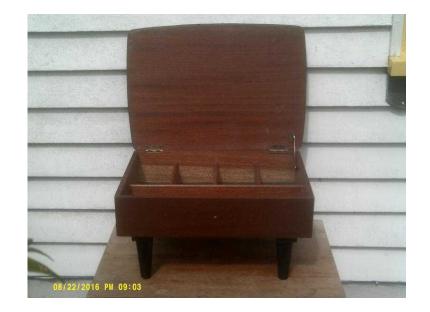

## **Needlebox footstool (15 GBP)**

Location **South East, East Sussex** https://www.freeadsz.co.uk/x-461543-z

10" high, 20"x15". Tatty top, ideal for.

|           | Needlebox foots:  https://www.freeadsz.co.uk/x-4643-z | Needlebox foots!  I https://www.freeadsz.co.uk/x-4643-z | Needlebox foots    Needlebox   https://www.freeadsz.co.uk/x-4643-z | Needlebox foots  https://www.freeadsz.co.uk/x-4643-z | Needlebox foots  https://www.freeadsz.co.uk/x-4643-z | Needlebox foots!  https://www.freeadsz.co.uk/x-4643-z | Needlebox footsi | Needlebox footsi  https://www.freeadsz.co.uk/x-46 43-z | Needlebox foots  https://www.freeadsz.co.uk/x-46 43-z |
|-----------|-------------------------------------------------------|---------------------------------------------------------|--------------------------------------------------------------------|------------------------------------------------------|------------------------------------------------------|-------------------------------------------------------|------------------|--------------------------------------------------------|-------------------------------------------------------|
| footstool | footstool                                             | ļ Ķ ģ                                                   | l × ō                                                              | ļ Ķ ģ                                                | ļ Ķī ģ                                               | ļ Ķī ģ                                                | ļ Ķī ģ           | ļ Ķī ģ                                                 |                                                       |