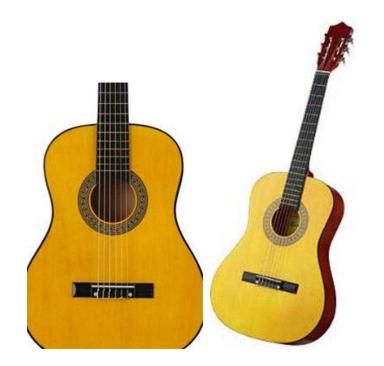

## **Guitar Classical Half Size (30 GBP)**

Location South West, Isle Of Wight https://www.freeadsz.co.uk/x-461655-z

The Elevation half-size 34 inch classical guitar is perfect for small hands. Its lightweight construction with nylon strings and a small frame make it easier for young budding guitarists to puck up, hold and play without hurting the fingertips.

Nylon strings for easy learning. Suitable for beginners. Geared machine heads. 1/2 size. 34in. Junior. Real wood. Linden front finish. Plywood fretboard. Linden back and sides. Linden guitar neck. 6 nylon strings. 18 frets. Metal machine.