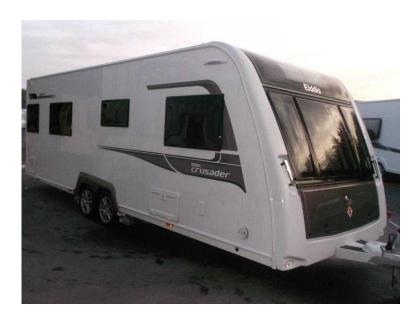

## Elddis Crusader 2015 (21,995 GBP)

Location Yorkshire and the Humber, North Yorkshire https://www.freeadsz.co.uk/x-461662-z

\*\*\* SOLD \*\*\* SOLD \*\*\* SOLD \*\*\* SOLD \*\*\* ELDDIS CRUSADER STORM / 4 berth - TWIN AXLE - full rear dressing room incorporating separate shower cubicle, toilet and vanity unit - transverse rear island bed with adjoining wardrobes - offside central kitchen incorporating tower fridge - 2 x 6' singles / double at the front - this model is the pinnacle of the range and leads the way in touring design - sky-scape panoramic windows are not only strikingly impressive, but also saturate the lounge and living area in natural light enabling to achieve the most exceptional views - a 5 star level of luxury is provided in the kitchen together with superior soft furnishings which create a ' home from home ' environment - hardly ever used and in perfect unmarked condition - comes complete with a full awning, porch awning and all wheel drive MOTOR MOVERS - AN EXCEPTIONAL!