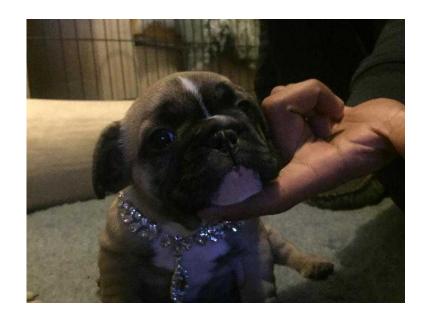

## **Beautiful French Bulldog puppy. (1,400 GBP)**

Location South East, Middlesex

https://www.freeadsz.co.uk/x-461676-z

Gorgeous French bulldog puppy last out of litter. Both mum n dad are owned by us and can be seen. They have been brought up in a loving environment and have references from the pairs previous litter as this is there 2nd litter. They are all chunky and dripping with quality. Puppies will come with first vaccination, microchip, a generous puppy pack including bed, toys, pads, bowls, food, treats. Also lifetime support and friendship.

Dob: 25/09/16

Black brindle girl: reserved

Fawn boy: reserved Fawn girl: 1400

300£ Non refundable deposit secures the puppy of your choice.

They are ready to leave 21/11/16 but can hold if required. loving homes only please.