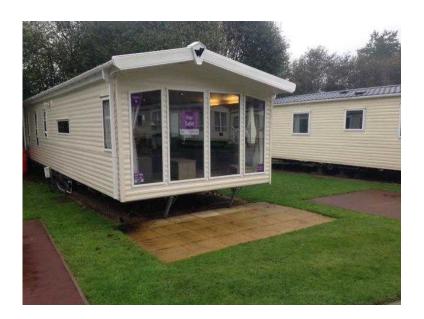

## PREOWNED STATIC CARAVAN, DISCOUNTED Wolsingham, Stanhope, County Durha

Northern Ireland, County Durham Location https://www.freeadsz.co.uk/x-461680-z

IMMACULATE 2013 WILLERBY ATLANTA 40x12'6 **DOUBLE GLAZING CENTRAL HEATING** 2 BEDROOMS **EN SUITE SHOWER** INTEGRATED DISHWASHER DALE VIEW PITCH