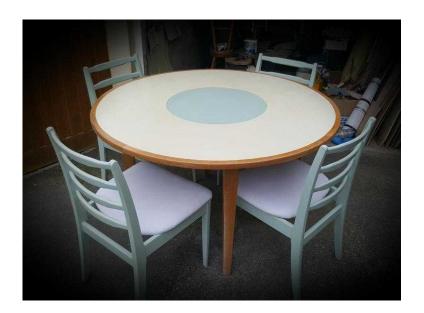

## Beautifully painted Dining room table and chairs (99 GBP)

Location South West, Somerset https://www.freeadsz.co.uk/x-461704-z

This table has been painted in cream and pale blue with four matching chairs which have been reupholstered in cream. The table is 135cm in diameter perfect for a family. This design would suit a modern dining room or.