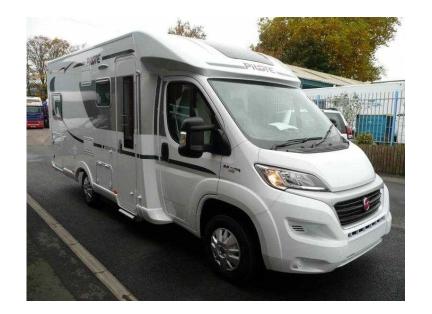

## **Pilote Pacific 2017 (54,796 GBP)**

Location West Midlands, Worcestershire https://www.freeadsz.co.uk/x-461720-z

belts, lux door/c.locking/flyscreen, Truma Combi 6EH gas/230v heating, 2 burner hob, grill/oven, large auto fridge, swing wall shower with Cassette wc, double or twin rear beds, exterior locker, GB pack, 120w solar panel, gloss cabinet doors, bedspreads.