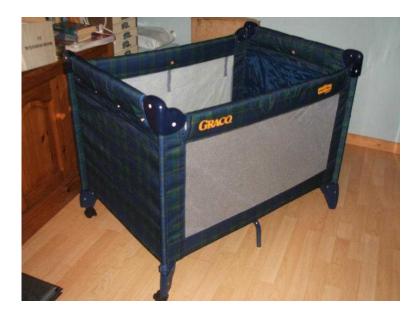

## **Graco Travel CotPlaypen (18 GBP)**

Location **South E** https://www.freeadsz.co.uk/x-461759-z

- South East, West Sussex
- Graco Pack n Play model
- Very easy to put up and down
- Comes with base mattress and carrying bag
- Immaculate condition as only used very occasionally as a spare
- Blue and green check colour is suitable for girl or