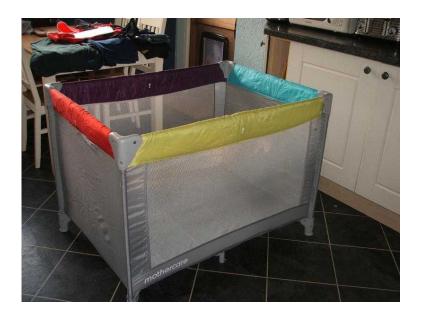

## **Mothercare Travel CotPlaypen (18 GBP)**

South East, West Sussex https://www.freeadsz.co.uk/x-461761-z

- Comes with base mattress and carrying bag - Very easy to put up and down - Lighter than most so excellent for travelling - Colour is suitable for boy or girl - Excellent clean condition from non smoking