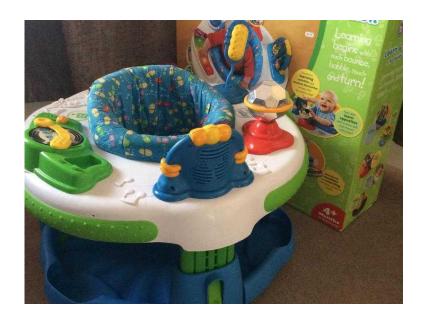

## Leap frog learn amp groove activity station (10 GBP)

Location **South East, West Sussex** https://www.freeadsz.co.uk/x-461762-z

Well used but still good condition. Lights and sounds work & got.

| Leap frog learn amp groove activity station   |
|-----------------------------------------------|
| https://www.freeadsz.co.uk/x-4617<br>62-z     |
| Leap frog learn amp groove activity station   |
| https://www.freeadsz.co.uk/x-4617<br>62-z     |
| Leap frog learn amp groove activity station   |
| https://www.freeadsz.co.uk/x-4617<br>62-z     |
| Leap frog learn amp groove activity station   |
| https://www.freeadsz.co.uk/x-4617<br>62-z     |
| Leap frog learn amp groove activity station   |
| https://www.freeadsz.co.uk/x-4617<br>62-z     |
| Leap frog learn amp groove activity station   |
| https://www.freeadsz.co.uk/x-4617<br>62-z     |
| Leap frog learn amp groove activity station   |
| https://www.freeadsz.co.uk/x-4617<br>62-z     |
| Leap frog learn amp groove activity station   |
| <br>https://www.freeadsz.co.uk/x-4617<br>62-z |
| Leap frog learn amp groove activity station   |
| https://www.freeadsz.co.uk/x-4617<br>62-z     |
| Leap frog learn amp groove activity station   |
| https://www.freeadsz.co.uk/x-4617<br>62-z     |