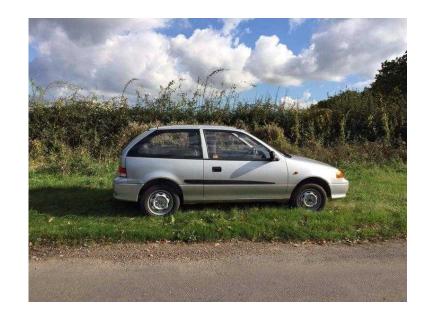

## **Suzuki Swift 2002 (950 GBP)**

Location **South West**, **Isle Of Wight** https://www.freeadsz.co.uk/x-461769-z

Suzuki Swift 2002 ,1.0 litre, 3 cylinder engine. This car is extremely low mileage , only done 8000 miles from new . Spare wheel & tyre has never been used. Long MOT; Drives very well, Very good condition throughout. Must be seen. Great first car. £950 ONO ( Trade) Phone 07879 022383 07879 0223...(click to reveal full phone)