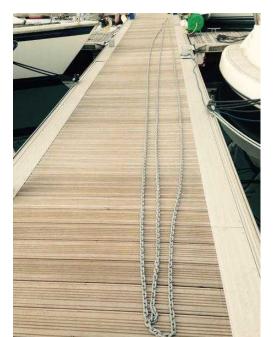

## Chain. (100 GBP)

Location South East, East Sussex https://www.freeadsz.co.uk/x-461777-z

Approx. 30m of 8mm galvanised chain. Calibrated and in good.

|                                                     |                                                     | -                                                   |                                                     |                                                     |                                                     |                                                     |                                                     |                                                     |                                                     |
|-----------------------------------------------------|-----------------------------------------------------|-----------------------------------------------------|-----------------------------------------------------|-----------------------------------------------------|-----------------------------------------------------|-----------------------------------------------------|-----------------------------------------------------|-----------------------------------------------------|-----------------------------------------------------|
|                                                     |                                                     |                                                     |                                                     |                                                     |                                                     |                                                     |                                                     |                                                     |                                                     |
| Chain.<br>https://www.freeadsz.co.uk/x-4617<br>77-z |