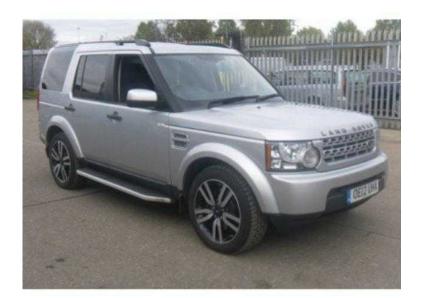

## Land Rover Discovery 2012

Location Northern Ireland, County Armagh https://www.freeadsz.co.uk/x-461787-z

Type/Year: 2012, Make: Land Rover, model: Discovery, Transmission: Automatic, 2012 Land Rover Discovery 4 SDV6 GS, Automatic Gear Box.7 Seater 7