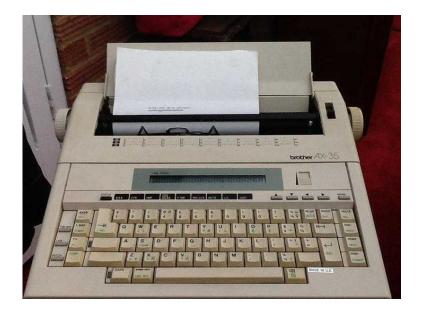

## **Electric typewriter (45 GBP)**

South East, Surrey Location https://www.freeadsz.co.uk/x-461811-z

Brother AX-35 electric typewriter with small line screen to read and correct as you type good working order with new extra tape and