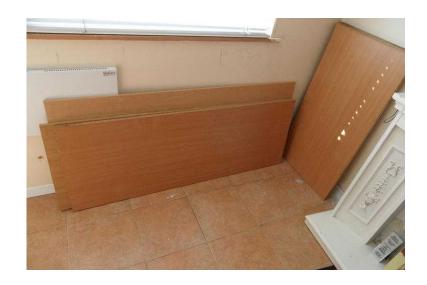

## Beech amp Oak (2) of each laminated Furniture board pieces only 10 (10 GBP)

Location South East, East Sussex https://www.freeadsz.co.uk/x-461839-z

We have four Pieces of Beech & Oak laminate furniture board (2) is 4'6" x 21" (2) are 4'6" x 19" these were from dismantled desks, one side has screw holes in the other side is clean no damage, only £10 the