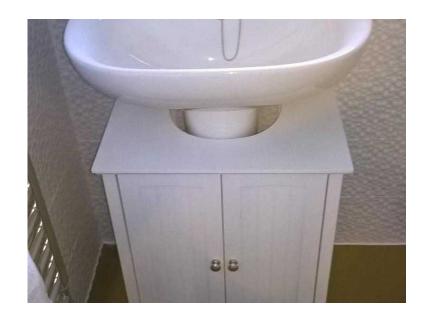

## 2 TAP HOLE BASIN AND PEDESTAL WITH CUPBOARD (50 GBP)

South East, East Sussex Location https://www.freeadsz.co.uk/x-461845-z

White 2 tap hole Basin with pedestal 550 wide 450 deep, to include taps and nice 2 door cupboard with 1 shelf for storage. As new.