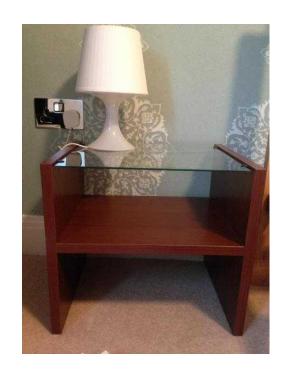

## Chic and simple bedside table (nightstand) (30 GBP)

Location South East, Berkshire https://www.freeadsz.co.uk/x-461872-z

Chic and simple bedside table (nightstand) - real wood, dark oak veneer finish with glass top. Excellent condition.

Originally paid £59. Selling for £30 (60% off).

Dimensions: 45 cm (length) x 35 cm (depth) x 40 cm)

| Chic and s                             | 2-z |
|----------------------------------------|-----|
| Chic and simple bedside<br>nightstand) |     |
| nple b                                 |     |
| edside                                 |     |
| <u> </u>                               |     |