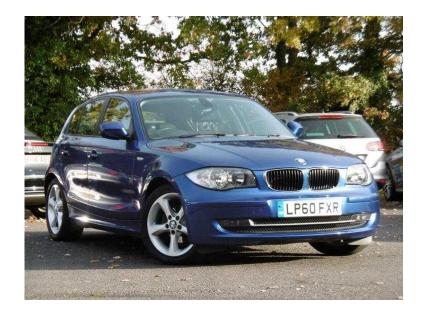

## **BMW 1 Series 2010 (7,750 GBP)**

Location London, London https://www.freeadsz.co.uk/x-461999-z

Grey and Blue Cloth Upholstery with Black Carpets, 17 inch Light Star Alloy Wheels, Rear Parking Sensors, Air Conditioning, M Sport Suspension, Radio/CD/Aux Input, Multi function Steering Wheel, Push Button Starter, Auto Lights, Auto Wipers, Driver Information Centre, ISOFIX Child Seat Attachments, Remote Alarm Locking, Multi Airbags, Warranty, 121 BHP, 2 owners, service history and we will service the car prior to delivery, 12 months MOT, 2 x keys, supplied by us previously, superb throughout, Santander finance available, subject to.