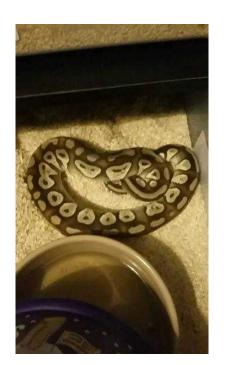

## Royal pythons and racks various morphs priced to sell - Offers (30 GBP)

South West, Hampshire Location https://www.freeadsz.co.uk/x-462003-z

Banana male (has tight spot near his tail) 250g £100

Queenbee male (corkscrews) 561g £100

Pinstripe female 396g £40

Pastel male 444g £30 Pastave male proven 711g £70

Pewter male proven 1330g £70

Normal females all proven 2 lay upto 11 eggs £70 each

1 2405g

2 2190g

3 1982g

Racks once empty (all plug and play)