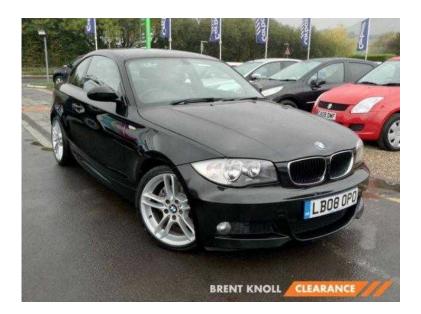

## **BMW 1 Series 2008 (70 GBP)**

Location Wales, Mid Glamorgan https://www.freeadsz.co.uk/x-462091-z

MOT & Maintenance History FLOWING LINES, SPORTING DNA AND CUTTING-EDGE TECHNOLOGY DELIVERING YET MORE EXHILARATION Auto Start-Stop, Automatic Air Conditioning, Rear Park Distance Control, Alarm System (Thatcham 1) with Remote Control, Tyre Puncture Warning System, Anti-Trap Facility and Comfort Closing Function, 17 Inch Light Alloy Wheels, Start Stop Button, BMW Business Radio with Single CD Player and Auxiliary Input, On Board Computer, Brent Knoll Clearance Branch TA9 4HH (M5 Junc22) Near Bristol Bath Bridgwater & Taunton. Debit Cards Accepted (Credit Card +3%) Most Cars Are Available To Drive Away Same Day Appointment Required For Viewing & Test Drive Please Give Us A Call For More Information or To Arrange An